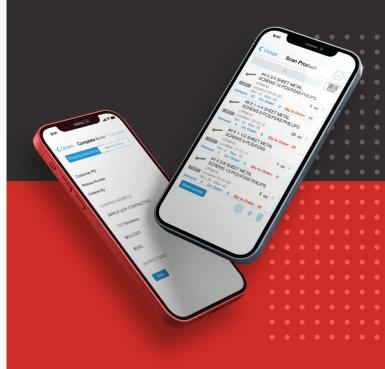

#### MOBILE STOCKROOM USAGE MODE

- » Track product as it is used
- » Re-order based on usage creating order based on what was consumed or...
- » Re-order based on min/max so when usage hits min, replenish to max